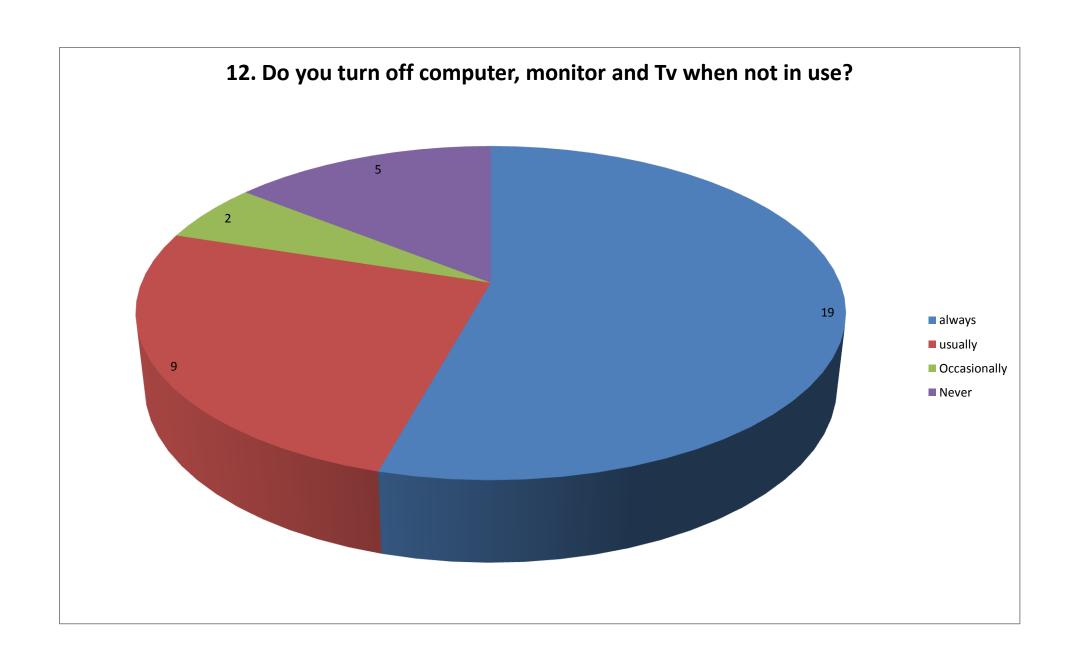

| Si separan | 12 |
|------------|----|
| No separan | 13 |
|            |    |
|            |    |
| 0 - 100    | 7  |
| 100 - 200  | 7  |
| 200 - 300  | 4  |
| 300 - 400  | 2  |
| 400 - 500  | 0  |
| 500 - 600  | 1  |
| 600 - 700  | 1  |
| 700 - 800  | 2  |
| >800       | 1  |
|            |    |