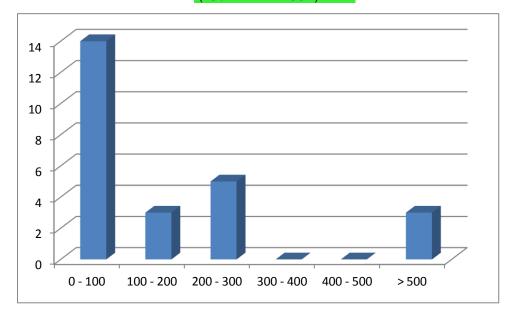

1        | 209,88     |  |
| 2        | 563,88     |  |
| 3        | 1.443,82   |  |
| 4        | 1.813,55   |  |
| 5        | 2.114,66   |  |
| 6        | 2.309,75   |  |
| 7        | 2.864,44   |  |
| 8        | 19.079,19  |  |
| 9        | 20.487,16  |  |
| 10       | 40.212,55  |  |
| 11       | 53.588,44  |  |
| 12       | 72.811,76  |  |
| 13       | 88.802,75  |  |
| 14       | 95.163,72  |  |
| 15       | 103.562,21 |  |
| 16       | 191.997,68 |  |
| 17       | 194.329,65 |  |
| 18       | 230.660,39 |  |
| 19       | 230.660,39 |  |
| 20       | 232.968,01 |  |
| 21       | 258.308,98 |  |
| 22       | 293.130,07 |  |
| 23       | 506.869,87 |  |
| 24       | •          |  |
| 25       | 546.614,41 |  |
| 23       | 613.294,10 |  |

## 

## CO2 TOTAL EMISSION (kG / YEAR PERSON)



## THEEND