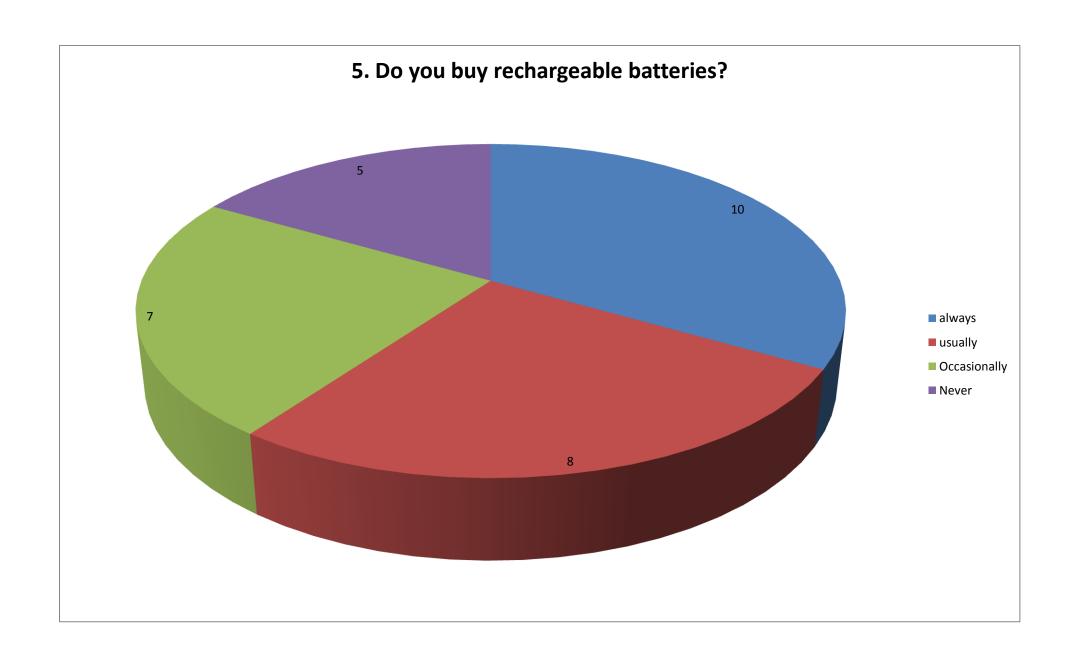

| Si separan | 12 |
|------------|----|
| No separan | 13 |
|            |    |
|            |    |
| 0 - 100    | 7  |
| 100 - 200  | 7  |
| 200 - 300  | 4  |
| 300 - 400  | 2  |
| 400 - 500  | 0  |
| 500 - 600  | 1  |
| 600 - 700  | 1  |
| 700 - 800  | 2  |
| >800       | 1  |
|            |    |

## CO2 TOTAL EMISSION (kG / YEAR PERSON)

| Emission |            |  |
|----------|------------|--|
| 1        | 209,88     |  |
| 2        | 563,88     |  |
| 3        | 1.443,82   |  |
| 4        | 1.813,55   |  |
| 5        | 2.114,66   |  |
| 6        | 2.309,75   |  |
| 7        | 2.864,44   |  |
| 8        | 19.079,19  |  |
| 9        | 20.487,16  |  |
| 10       | 40.212,55  |  |
| 11       | 53.588,44  |  |
| 12       | 72.811,76  |  |
| 13       | 88.802,75  |