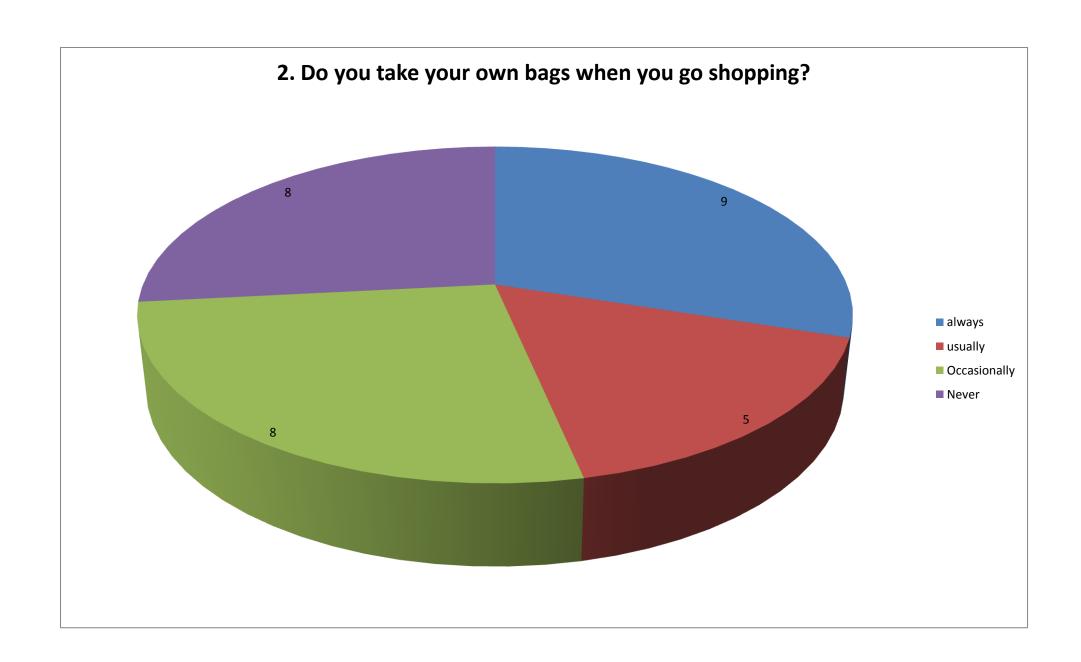

| Si separan | 12 |
|------------|----|
| No separan | 13 |
|            |    |
|            |    |
| 0 - 100    | 7  |
| 100 - 200  | 7  |
| 200 - 300  | 4  |
| 300 - 400  | 2  |
| 400 - 500  | 0  |
| 500 - 600  | 1  |
| 600 - 700  | 1  |
| 700 - 800  | 2  |
| >800       | 1  |
|            |    |