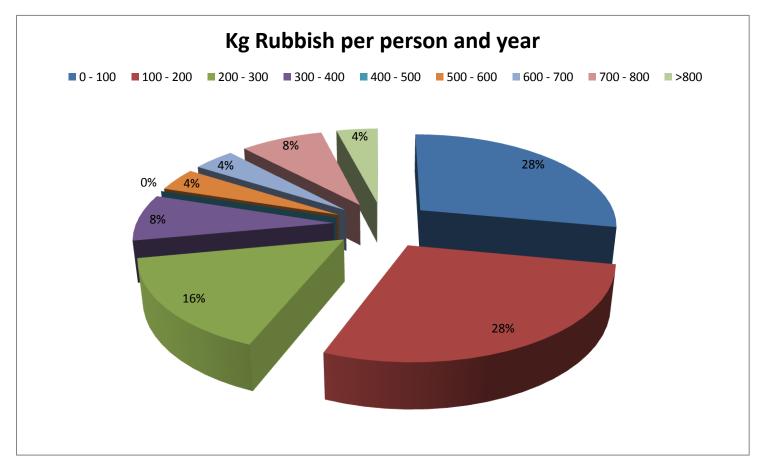

| Si separan | 12 |
|------------|----|
| No separan | 13 |
|            |    |
|            |    |
| 0 - 100    | 7  |
| 100 - 200  | 7  |
| 200 - 300  | 4  |
| 300 - 400  | 2  |
| 400 - 500  | 0  |
| 500 - 600  | 1  |
| 600 - 700  | 1  |
| 700 - 800  | 2  |
| >800       | 1  |
|            |    |