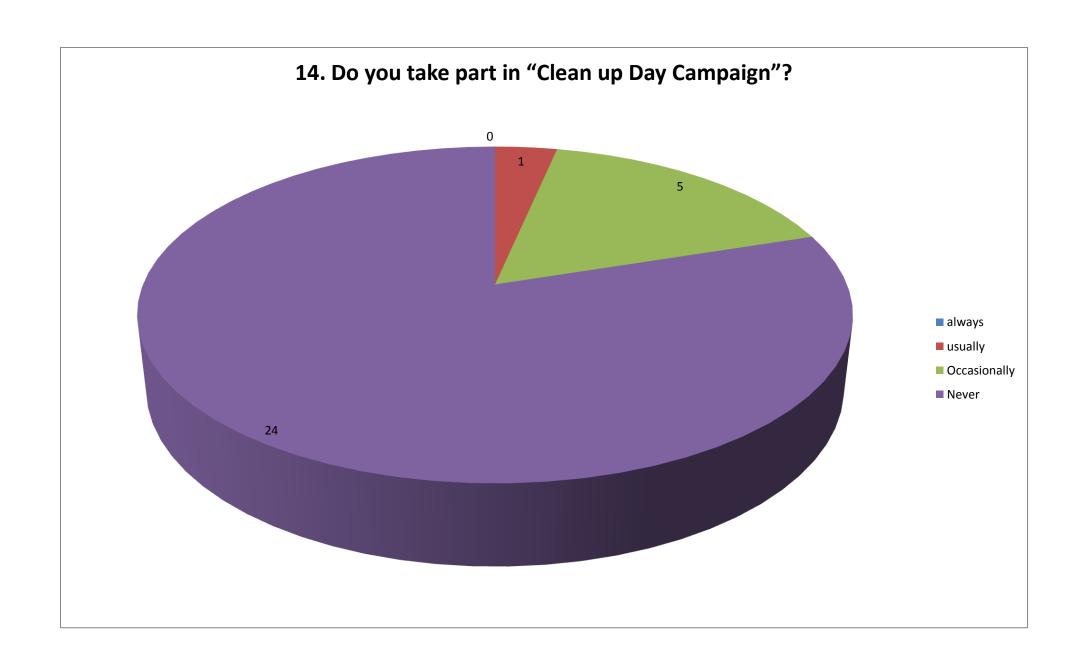

| Si separan | 12 |
|------------|----|
| No separan | 13 |
|            |    |
|            |    |
| 0 - 100    | 7  |
| 100 - 200  | 7  |
| 200 - 300  | 4  |
| 300 - 400  | 2  |
| 400 - 500  | 0  |
| 500 - 600  | 1  |
| 600 - 700  | 1  |
| 700 - 800  | 2  |
| >800       | 1  |
|            |    |

## CO2 TOTAL EMISSION (kG / YEAR PERSON)

| Emission |            |  |
|----------|------------|--|
| 1        | 209,88     |  |
| 2        | 563,88     |  |
| 3        | 1.443,82   |  |
| 4        | 1.813,55   |  |
| 5        | 2.114,66   |  |
| 6        | 2.309,75   |  |
| 7        | 2.864,44   |  |
| 8        | 19.079,19  |  |
| 9        | 20.487,16  |  |
| 10       | 40.212,55  |  |
| 11       | 53.588,44  |  |
| 12       | 72.811,76  |  |
| 13       | 88.802,75  |  |
| 14       | 95.