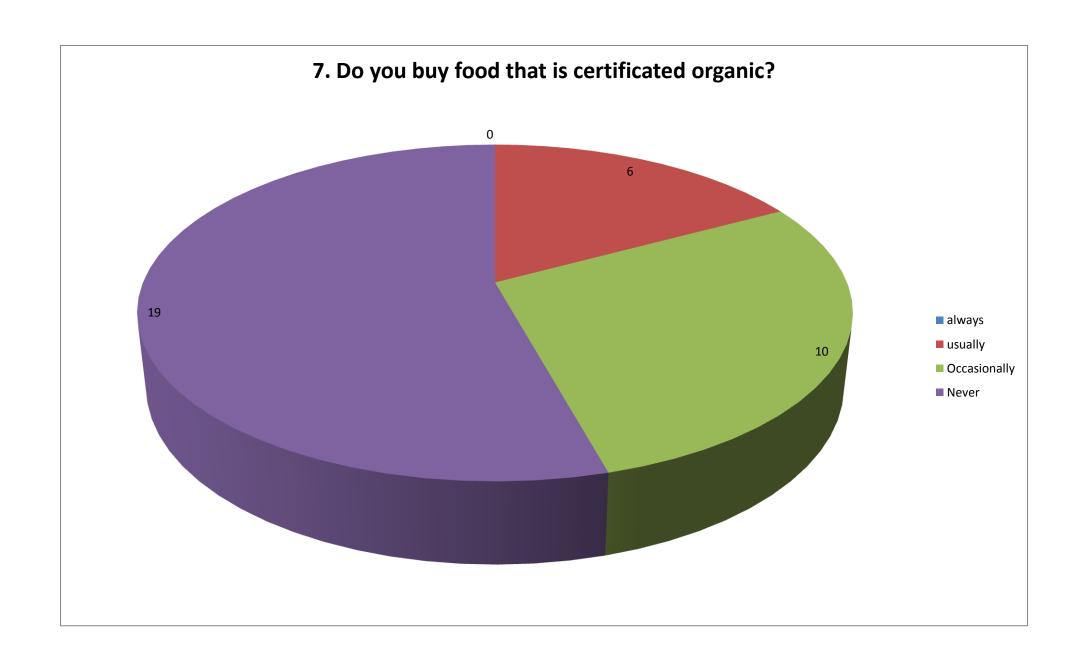

| Si separan | 12 |
|------------|----|
| No separan | 13 |
|            |    |
|            |    |
| 0 - 100    | 7  |
| 100 - 200  | 7  |
| 200 - 300  | 4  |
| 300 - 400  | 2  |
| 400 - 500  | 0  |
| 500 - 600  | 1  |
| 600 - 700  | 1  |
| 700 - 800  | 2  |
| >800       | 1  |
|            |    |

## CO2 TOTAL EMISSION (kG / YEAR PERSON)

| Emission |            |  |
|----------|------------|--|
| 1        | 209,88     |  |
| 2        | 563,88     |  |
| 3        | 1.443,82   |  |
| 4        | 1.813,55   |  |
| 5        | 2.114,66   |  |
| 6        | 2.309,75   |  |
| 7        | 2.864,44   |  |
| 8        | 19.079,19  |  |
| 9        | 20.487,16  |  |
| 10       | 40.212,55  |  |
| 11       | 53.588,44  |  |
| 12       | 72.811,76  |  |
| 13       | 88.802,75  |  |
|