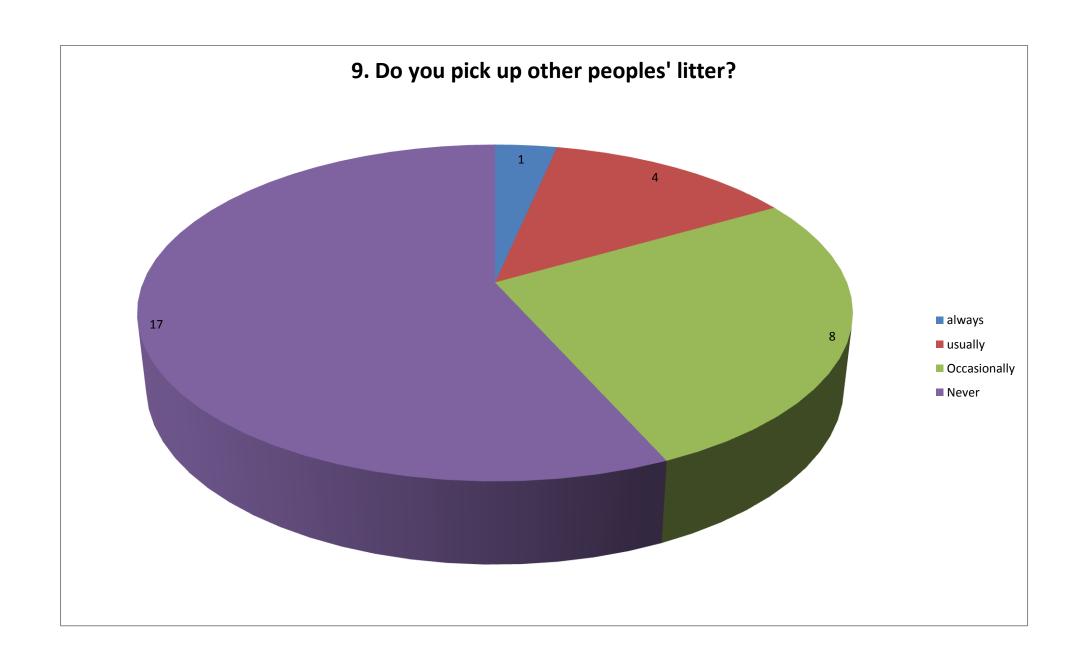

| Si separan | 12 |
|------------|----|
| No separan | 13 |
|            |    |
|            |    |
| 0 - 100    | 7  |
| 100 - 200  | 7  |
| 200 - 300  | 4  |
| 300 - 400  | 2  |
| 400 - 500  | 0  |
| 500 - 600  | 1  |
| 600 - 700  | 1  |
| 700 - 800  | 2  |
| >800       | 1  |
|            |    |