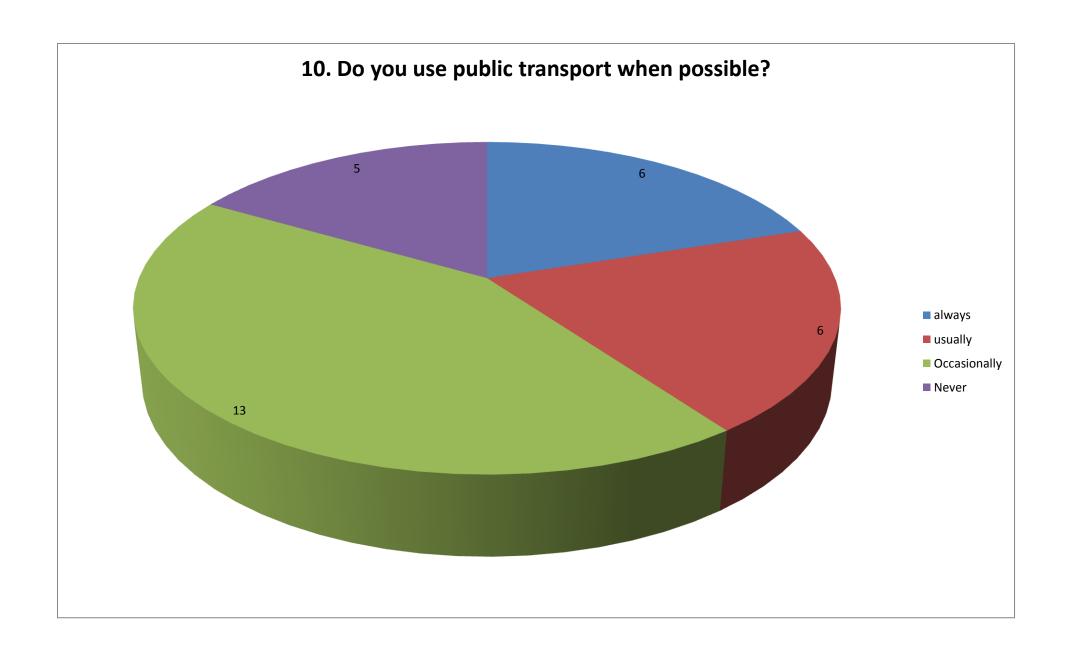

| Si separan | 12 |
|------------|----|
| No separan | 13 |
|            |    |
|            |    |
| 0 - 100    | 7  |
| 100 - 200  | 7  |
| 200 - 300  | 4  |
| 300 - 400  | 2  |
| 400 - 500  | 0  |
| 500 - 600  | 1  |
| 600 - 700  | 1  |
| 700 - 800  | 2  |
| >800       | 1  |
|            |    |