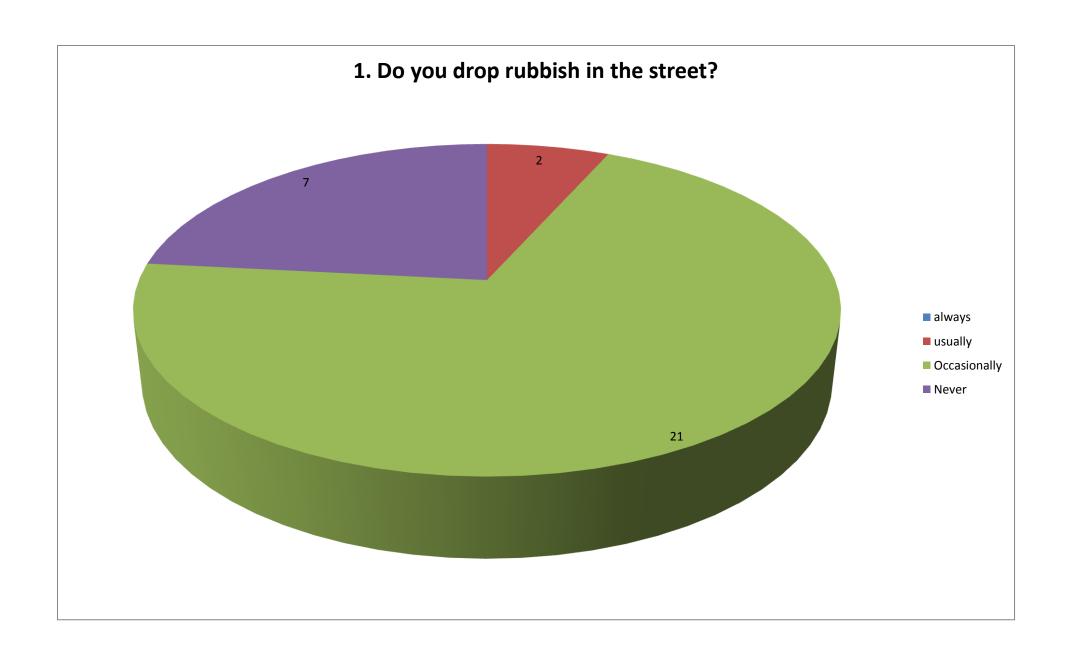

| Si separan | 12 |
|------------|----|
| No separan | 13 |
|            |    |
|            |    |
| 0 - 100    | 7  |
| 100 - 200  | 7  |
| 200 - 300  | 4  |
| 300 - 400  | 2  |
| 400 - 500  | 0  |
| 500 - 600  | 1  |
| 600 - 700  | 1  |
| 700 - 800  | 2  |
| >800       | 1  |
|            |    |