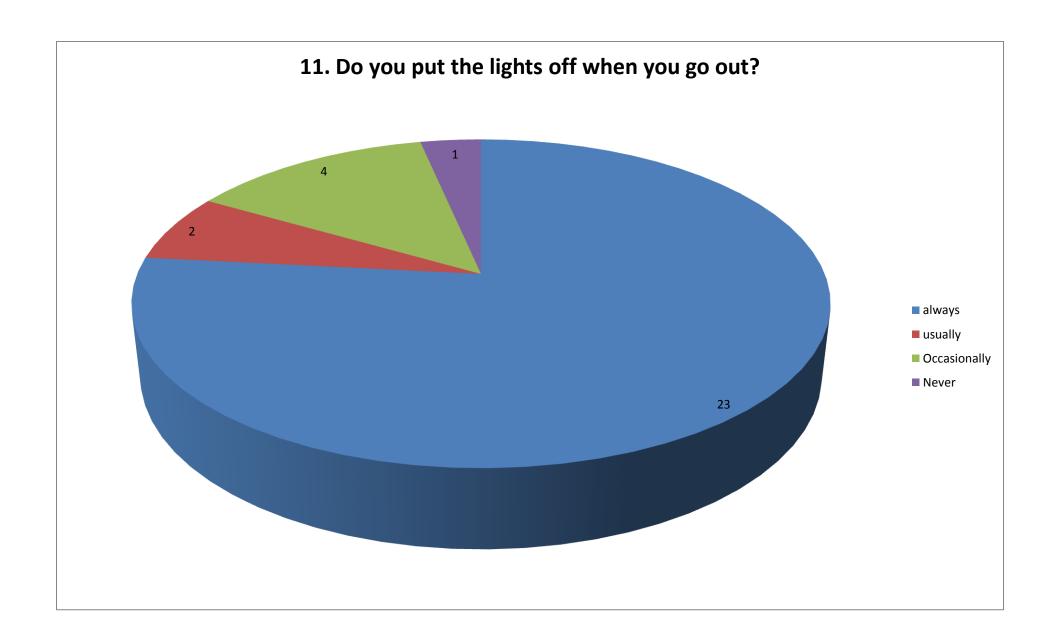

| Si separan | 12 |
|------------|----|
| No separan | 13 |
|            |    |
|            |    |
| 0 - 100    | 7  |
| 100 - 200  | 7  |
| 200 - 300  | 4  |
| 300 - 400  | 2  |
| 400 - 500  | 0  |
| 500 - 600  | 1  |
| 600 - 700  | 1  |
| 700 - 800  | 2  |
| >800       | 1  |
|            |    |