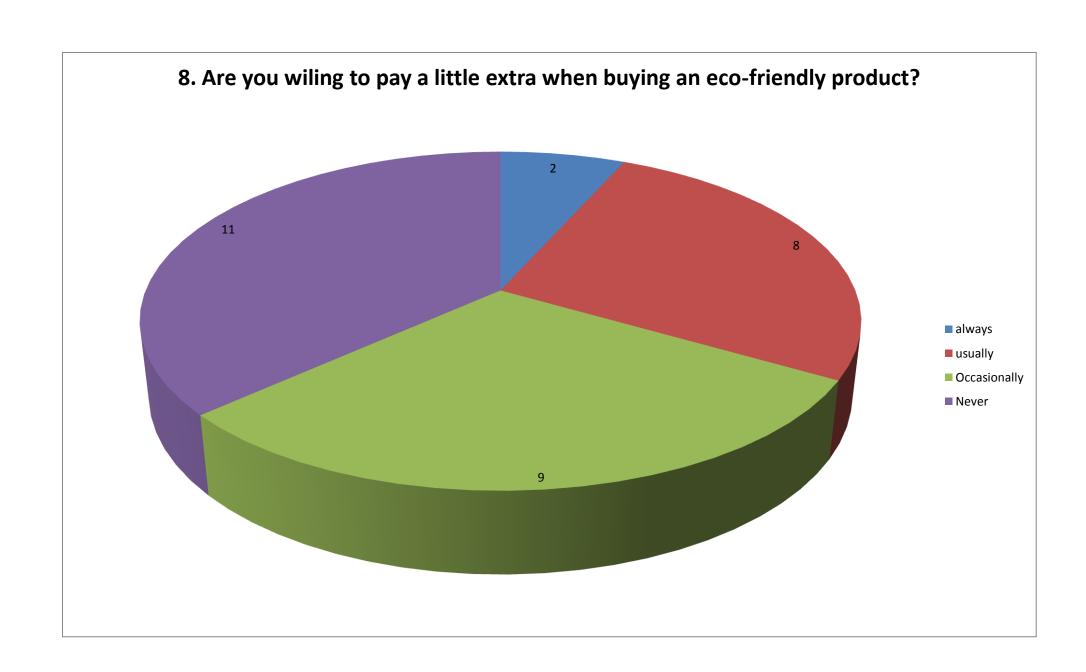

| Si separan | 12 |
|------------|----|
| No separan | 13 |
|            |    |
|            |    |
| 0 - 100    | 7  |
| 100 - 200  | 7  |
| 200 - 300  | 4  |
| 300 - 400  | 2  |
| 400 - 500  | 0  |
| 500 - 600  | 1  |
| 600 - 700  | 1  |
| 700 - 800  | 2  |
| >800       | 1  |
|            |    |

## CO2 TOTAL EMISSION (kG / YEAR PERSON)

| Emission |            |  |
|----------|------------|--|
| 1        | 209,88     |  |
| 2        | 563,88     |  |
| 3        | 1.443,82   |  |
| 4        | 1.813,55   |  |
| 5        | 2.114,66   |  |
| 6        | 2.309,75   |  |
| 7        | 2.864,44   |  |
| 8        | 19.079,19  |  |
| 9        | 20.487,16  |  |
| 10       | 40.212,55  |  |
| 11       | 53.588,44  |  |
| 12       | 72.811,76  |  |
| 13       | 88.802,75  |  |
| 14