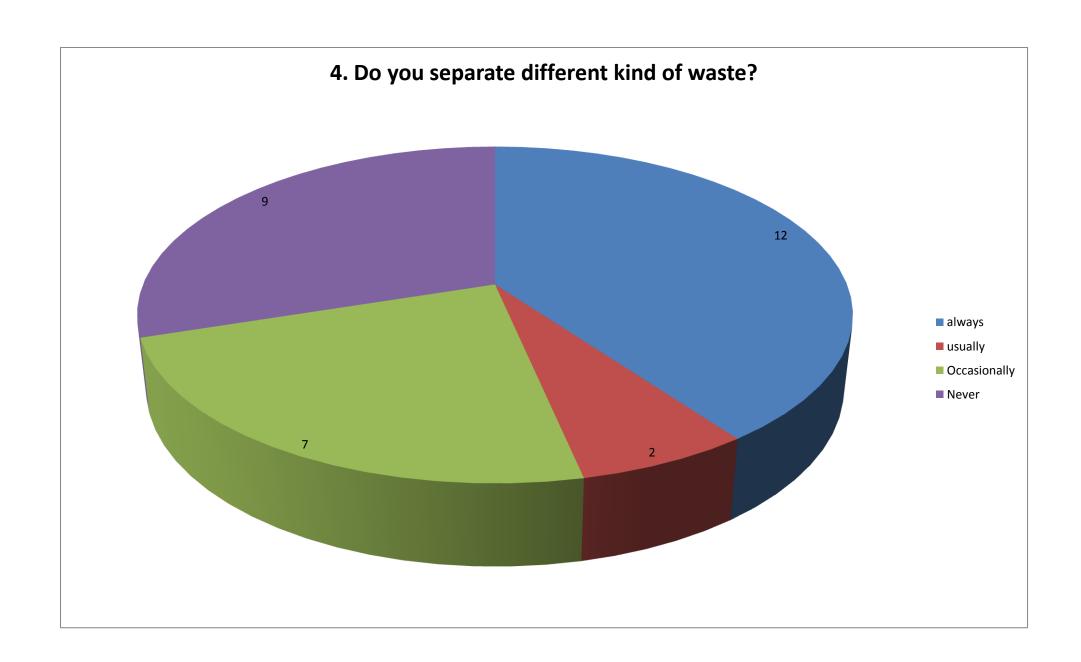

| Si separan | 12 |
|------------|----|
| No separan | 13 |
|            |    |
|            |    |
| 0 - 100    | 7  |
| 100 - 200  | 7  |
| 200 - 300  | 4  |
| 300 - 400  | 2  |
| 400 - 500  | 0  |
| 500 - 600  | 1  |
| 600 - 700  | 1  |
| 700 - 800  | 2  |
| >800       | 1  |
|            |    |