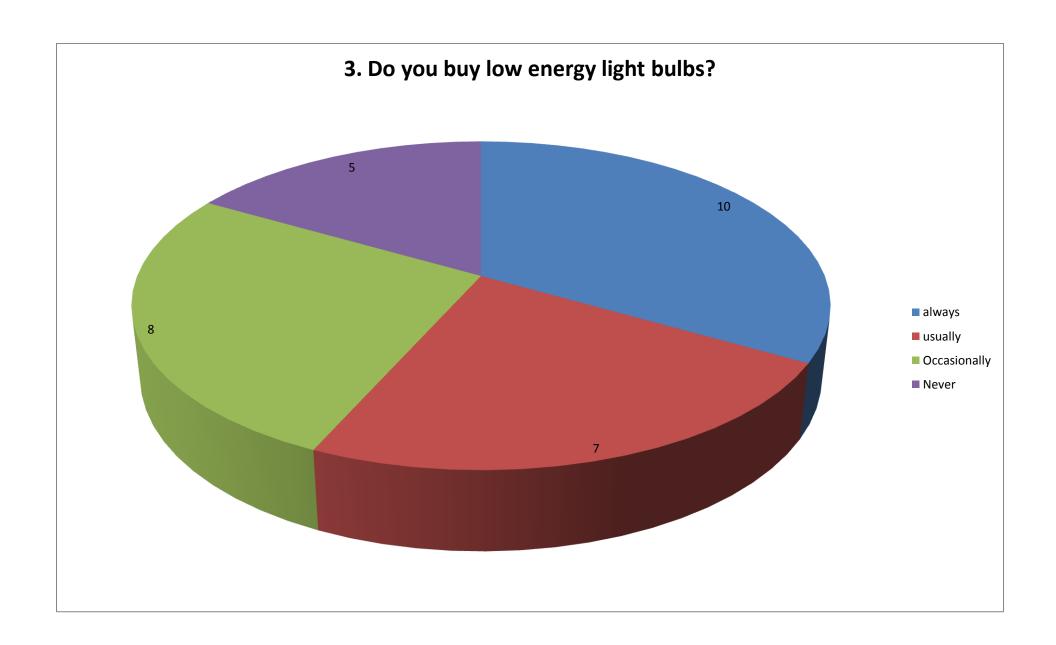

| Si separan | 12 |
|------------|----|
| No separan | 13 |
|            |    |
|            |    |
| 0 - 100    | 7  |
| 100 - 200  | 7  |
| 200 - 300  | 4  |
| 300 - 400  | 2  |
| 400 - 500  | 0  |
| 500 - 600  | 1  |
| 600 - 700  | 1  |
| 700 - 800  | 2  |
| >800       | 1  |
|            |    |