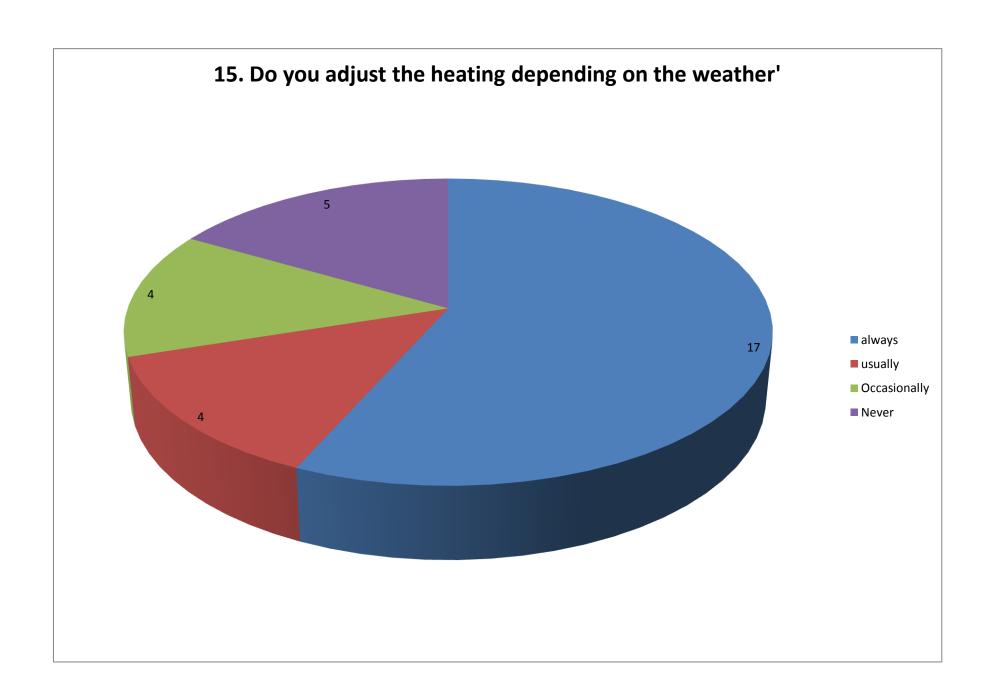

| Si separan | 12 |
|------------|----|
| No separan | 13 |
|            |    |
|            |    |
| 0 - 100    | 7  |
| 100 - 200  | 7  |
| 200 - 300  | 4  |
| 300 - 400  | 2  |
| 400 - 500  | 0  |
| 500 - 600  | 1  |
| 600 - 700  | 1  |
| 700 - 800  | 2  |
| >800       | 1  |
|            |    |

## CO2 TOTAL EMISSION (kG / YEAR PERSON)

| Emission |            |  |
|----------|------------|--|
| 1        | 209,88     |  |
| 2        | 563,88     |  |
| 3        | 1.443,82   |  |
| 4        | 1.813,55   |  |
| 5        | 2.114,66   |  |
| 6        | 2.309,75   |  |
| 7        | 2.864,44   |  |
| 8        | 19.079,19  |  |
| 9        | 20.487,16  |  |
| 10       | 40.212,55  |  |
| 11       | 53.588,44  |  |
| 12       | 72.811,76  |  |
| 13       | 88.802,75  |  |
| 14       | 95.16