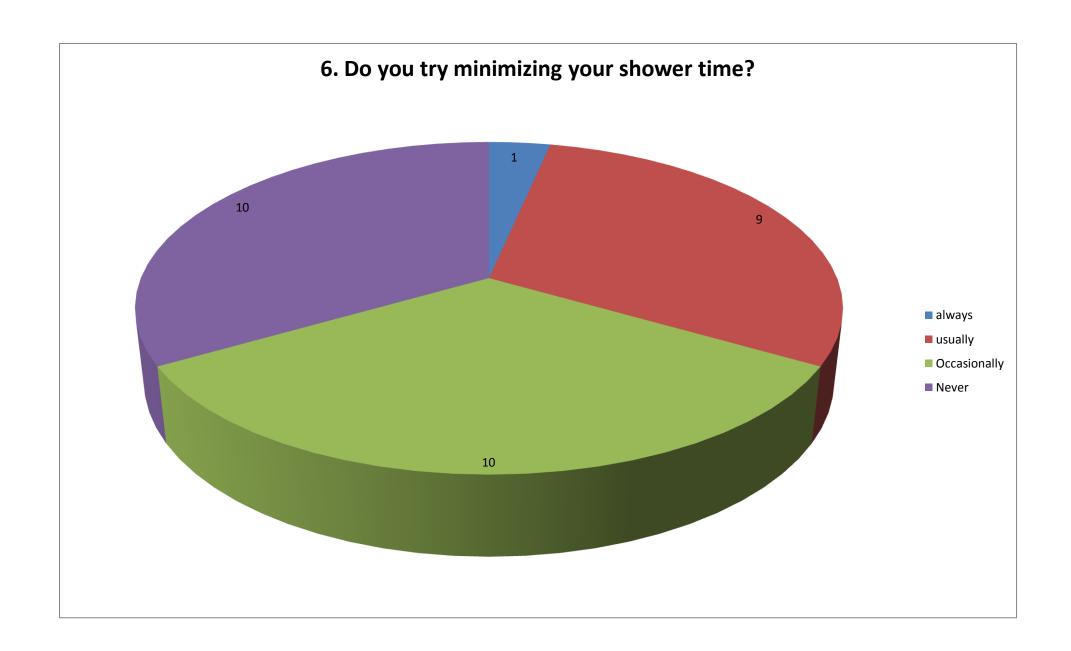

| Si separan | 12 |
|------------|----|
| No separan | 13 |
|            |    |
|            |    |
| 0 - 100    | 7  |
| 100 - 200  | 7  |
| 200 - 300  | 4  |
| 300 - 400  | 2  |
| 400 - 500  | 0  |
| 500 - 600  | 1  |
| 600 - 700  | 1  |
| 700 - 800  | 2  |
| >800       | 1  |
|            |    |

## CO2 TOTAL EMISSION (kG / YEAR PERSON)

| Emission |            |  |
|----------|------------|--|
| 1        | 209,88     |  |
| 2        | 563,88     |  |
| 3        | 1.443,82   |  |
| 4        | 1.813,55   |  |
| 5        | 2.114,66   |  |
| 6        | 2.309,75   |  |
| 7        | 2.864,44   |  |
| 8        | 19.079,19  |  |
| 9        | 20.487,16  |  |
| 10       | 40.212,55  |  |
| 11       | 53.588,44  |  |
| 12       | 72.811,76  |  |
| 13       | 88.802,75  |  |