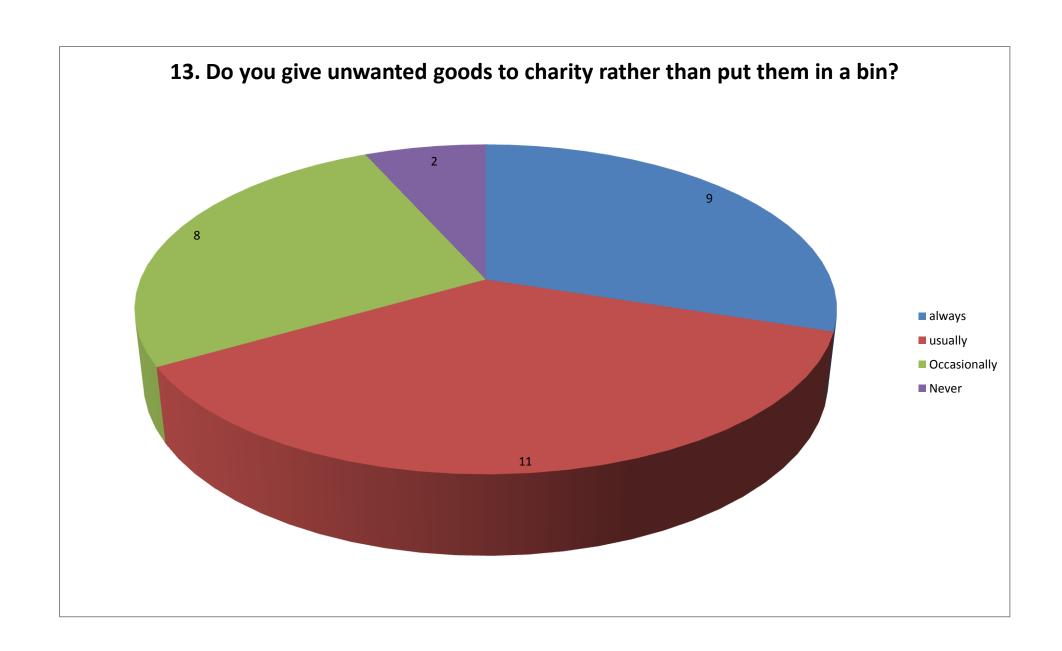

| Si separan | 12 |
|------------|----|
| No separan | 13 |
|            |    |
|            |    |
| 0 - 100    | 7  |
| 100 - 200  | 7  |
| 200 - 300  | 4  |
| 300 - 400  | 2  |
| 400 - 500  | 0  |
| 500 - 600  | 1  |
| 600 - 700  | 1  |
| 700 - 800  | 2  |
| >800       | 1  |
|            |    |